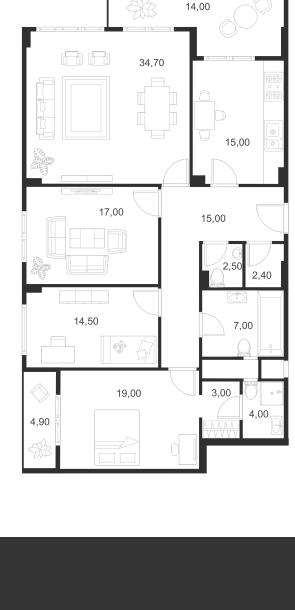

located in one of the city's most rapidly developing neighborhoods, just a short distance from the city center.

It has everything you need for a vibrant and comfortable life.

"Sunrise Park" is a modern, premium-class residential complex

Work, spend time with your children, enjoy evenings in cozy cafes, and stay active with sports. The apartments are perfect for both a comfortable home and a smart investment.



SUNRİSE





## Each floor features four apartments with 3+1 layouts.

Gross apartment area: 175.75 m² Net apartment area: 153.00 m²



SUNRİSE



17,00

17,05

4,60



## Gross apartment area: 213.00 m² Net apartment area: 193.50 m²