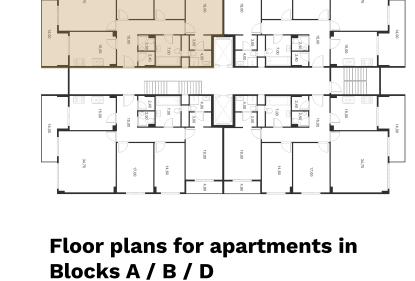

## Each floor features four apartments with 3+1 layouts.

Gross apartment area: 175.75 m² Net apartment area: 153.00 m²

SUNRİSE

17,00

17,05

4,60