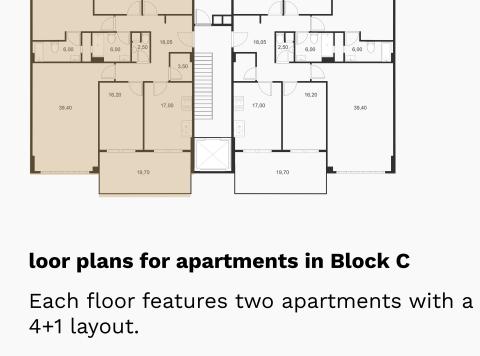

## Each floor features four apartments with 3+1 layouts.

Gross apartment area: 175.75 m² Net apartment area: 153.00 m²

SUNRİSE

17,00

17,05

4,60