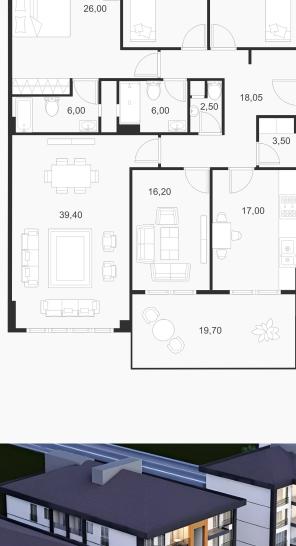

## Each floor features four apartments with 3+1 layouts.

Gross apartment area: 175.75 m² Net apartment area: 153.00 m²

SUNRİSE

17,00

17,05

4,60

## Gross apartment area: 213.00 m² Net apartment area: 193.50 m²